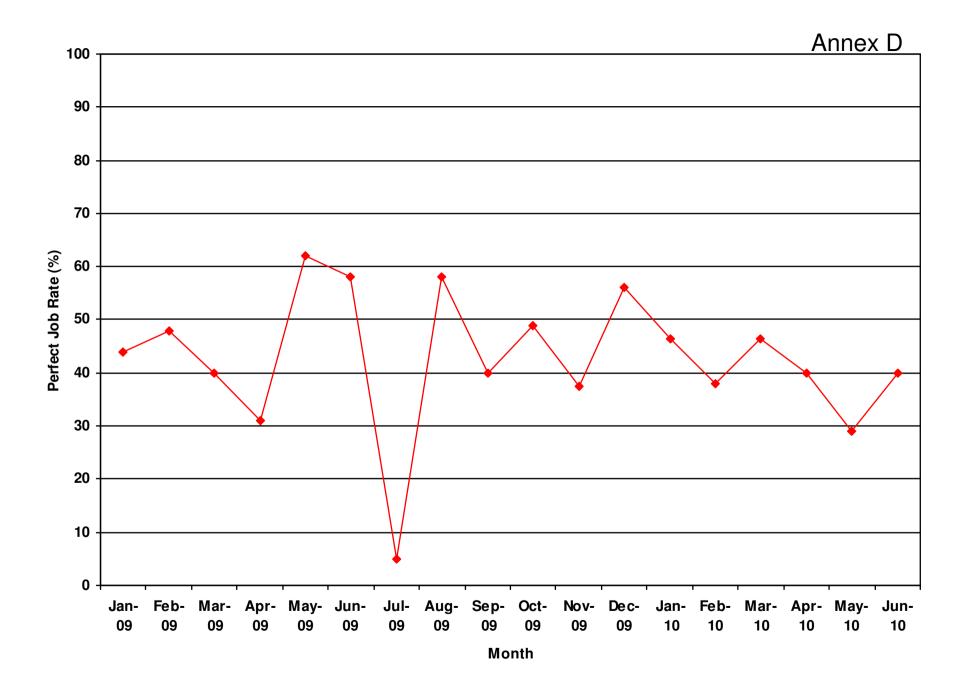

## QUERY-FREE RATE ON CADASTRAL JOBS SUBMITTED BY REGISTERED SURVEYORS (MONTH OF JUNE 2010)

Please refer to Annex A. The query-free rate for June 2010 is 82.0% and the 'perfect job' rate for the month is 40%. Both rates are below expectation and are not desirable.

We encourage all to strive to submit higher quality jobs in order to avoid the delay in approving plans.

I attach the following annexes for your information:

- (a) Annex A: The listing of summary of the monthly query-free rate for June 2010.
- (b) Annex B: The listing of Registered Surveyors who have submitted perfect jobs for the month of June 2010.
- (c) Annex C: Registered Surveyors who have submitted perfect jobs accumulative from Jan to June 2010.
- (d) Annex D: Graph of 'Perfect Job' rate from Jan 2009 to June 2010.